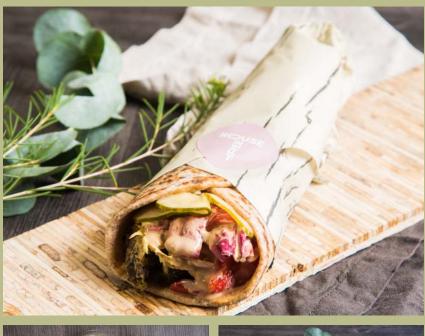

### Signature flats:

Banyan | Willow | Orchid | Cedar | Snowdrop | Pine

#### **Banyan**

Green, fried eggplant, turmeric soft egg, roasted garlic hummus, cabbage, tomato and amba sauce

#### **Orchid**

Avocado, pickled red onion, flatbread chips, cashew sauce and cheezy blend

#### Cedar

Avocado, cabbage, roasted pumpkin, pickled red onion and chipotle sauce

## **Snowdrop**

Charred cauliflower, grilled tempeh, fried eggplant, seasonal greens, frizzled onion and tahini sauce

#### Willow

Falafel, roasted garlic hummus, mixed greens, roasted bell peppers, pickled cucumbers and tahini sauce

#### Musella

Spiced tofu, long beans, roasted mushrooms, pickled cucumbers and miso sauce

#### Sakura

Slow dried tomatoes, edamame, roasted veggies, roasted corn, pesto sauce and toasty blend

#### **Pine**

Vegan labneh, za'atar blend, tomato slices, fresh cucumber, mixed olives and mint