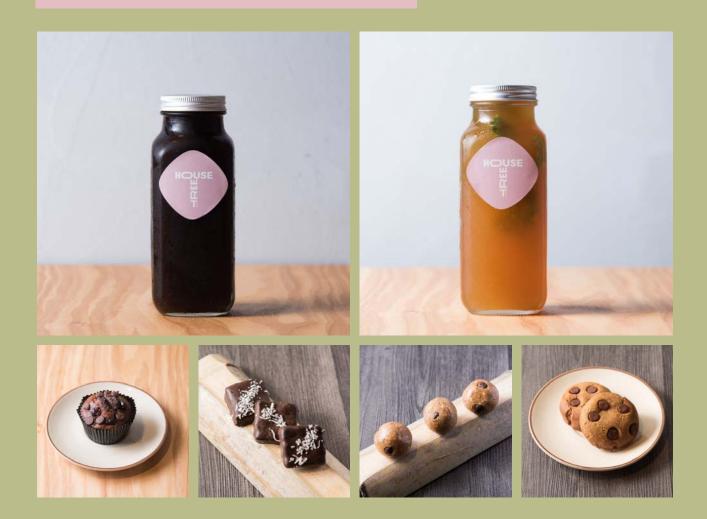

## **Drinks:**

Lemonade, cold brew or coco cold brew

### **Dessert:**

Muffin, peanut butter bomb bite, cookie dough bite or chocolate chip cookie

# **Other Drinks**

Lemonade

**Cold Brew** 

**Coco Cold Brew** 

### Chocolate chip cookie

#### Raw bites

- Cookie Dough
- Peanut Butter Bomb

## Muffin of the day