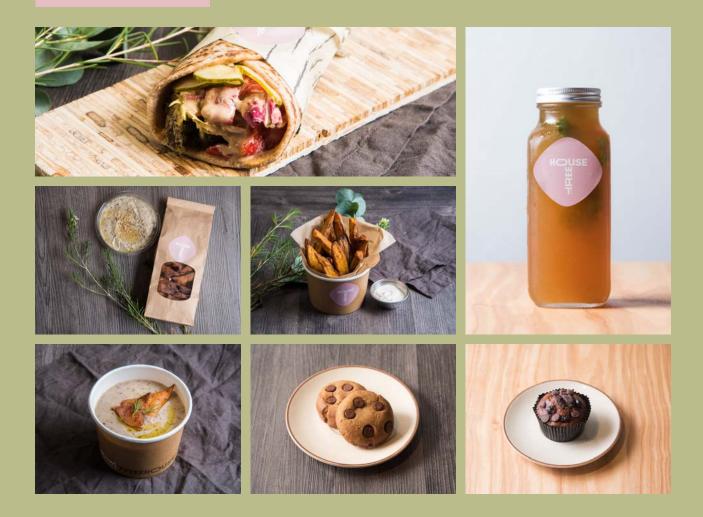

#### Sides:

- Sweet potato fries with garlic sauce
- Sourdough flatbread chips with garlic roasted hummus or eggplant caviar
- Soup of the day

### **Sweet potato fries**

served with garlic sauce

### Chocolate chip cookie

## Muffin of the day