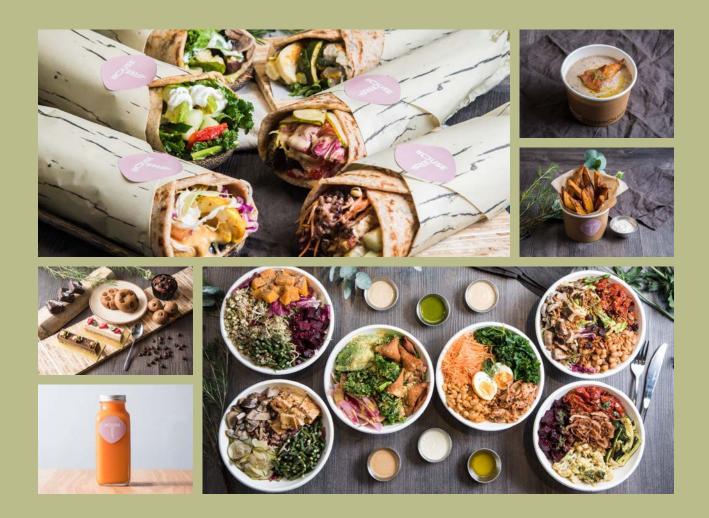

### Signature flats:

Banyan | Willow | Orchid | Cedar | Snowdrop | Pine

#### **Signature flats:**

Banyan | Willow | Orchid | Cedar | Snowdrop | Pine

## **Grain bowls:**

Musella | Sakura | Snowdrop

### Salad bowls:

Banyan | Willow | Cedar | Pine

#### Includes:

- Canapés style flatbreads
- Mini grain bowls
- Sourdough flatbread chips with roasted garlic hummus or eggplant caviar
- Raw bites and mini cookies

# **Our Signatures**