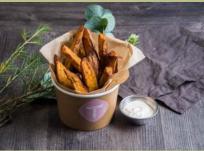

#### Sides:

- Sweet potato fries with garlic sauce
- Sourdough flatbread chips with garlic roasted hummus or eggplant caviar
- Soup of the day

### **Sweet potato fries**

served with garlic sauce